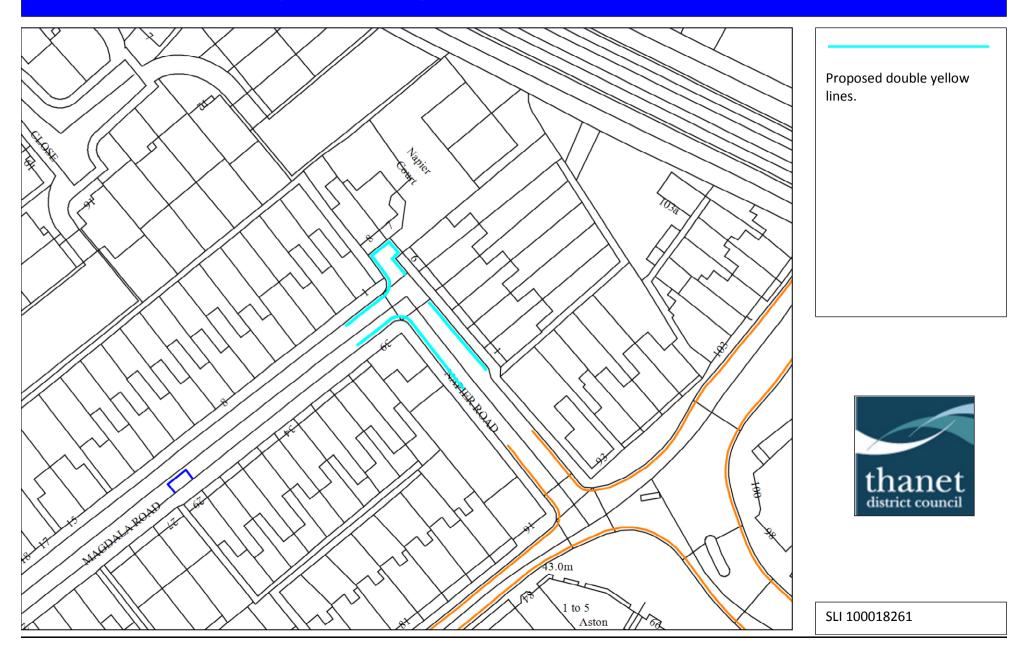

#### APPENDIX 1 RECOMMENDATIONS

| REF | LOCATION                               | COMPLAINT                                             | SITE VISIT           | COMMENTS                                                                                           | PLAN             |
|-----|----------------------------------------|-------------------------------------------------------|----------------------|----------------------------------------------------------------------------------------------------|------------------|
| 1   | <u>Grenham Road,</u> j/w               | Resident, TDC, KCC and                                | 17/05/16 RCS &       | Agree. To extend double yellow lines from the junction                                             | See site plan 1  |
|     | Lyell Road,                            | members – are concerned                               | LD                   | with Lyell Road to reduce potential vehicular conflict                                             |                  |
|     | Birchington.                           | about inconsiderate parking.                          |                      | and to deal with inconsiderate parking on the bend.                                                |                  |
| 2   | Dumpton Park Drive,                    | Residents, TDC and KCC –                              | 17/05/16 RCS &       | Agree. To install double yellow line corner protection                                             | See site plan 2  |
|     | j/w Davids Close and                   | are concerned about                                   | LD                   | on both sides of the junctions to deal with sight lines,                                           |                  |
|     | Seapoint Road.                         | inconsiderate parking.                                |                      | reduce potential vehicular conflict and to deal with                                               |                  |
|     | Western Esplande, j/w                  |                                                       |                      | inconsiderate parking.                                                                             |                  |
|     | Seapoint Road,                         |                                                       |                      |                                                                                                    |                  |
| 0   | Broadstairs.                           | Desidente KOO tradere and                             |                      | Annes To install localize restrictions along one side of                                           | One site slave 0 |
| 3   | <u>Dundonald Road,</u><br>Broadstairs. | Residents, KCC, traders and TDC – are concerned about | 17/05/16 RCS &<br>LD | Agree. To install loading restrictions along one side of                                           | See site plan 3  |
|     | Broaustairs.                           | inconsiderate parking.                                | LD                   | the road to deal with sight lines, reduce potential vehicular conflict for large vehicles turning. |                  |
| 4   | Napier Road, j/w                       | Residents, TDC and KCC –                              | 17/05/16 RCS &       | Agree. To install double yellow line at the junction with                                          | See site plan 4  |
| 4   | Magdala Road,                          | are concerned about                                   | LD                   | Magdala Road and at the access point to Napier Court                                               | See sile plan 4  |
|     | Broadstairs.                           | inconsiderate parking.                                | LD                   | to deal with sight lines, reduce potential vehicular                                               |                  |
|     | Dioddotailoi                           | inconciaciate partingi                                |                      | conflict and to deal with inconsiderate parking.                                                   |                  |
|     |                                        |                                                       |                      |                                                                                                    |                  |
| 5   | Rectory Road,                          | TDC and KCC – are                                     | 17/05/16 RCS &       | Agree. To remove the time limited bays near the                                                    | See site plan 5  |
|     | Broadstairs.                           | concerned about redundant                             | LD                   | junction with Nelson Place and install free unlimited                                              | •                |
|     |                                        | restrictions.                                         |                      | parking bays.                                                                                      |                  |
| 6   | Addiscombe Gardens,                    | Residents, TDC, KCC and                               | 17/05/16 RCS &       | Agree. To extend the double yellow lines from the                                                  | See site plan 6  |
|     | Margate.                               | members – are concerned                               | LD                   | junction with Addiscombe Road and to install corner                                                |                  |
|     |                                        | about inconsiderate parking.                          |                      | protection at the mouth of the turning area to deal with                                           |                  |
|     |                                        |                                                       |                      | sight lines, reduce potential vehicular conflict and                                               |                  |
|     |                                        |                                                       |                      | inconsiderate parking.                                                                             |                  |
| 7   | Strasbourg Street,                     | Traders, TDC and KCC – are                            | 17/05/16 RCS &       | Agree. To install double yellow lines protection on both                                           | See site plan 7  |
| 1   | Margate.                               | concerned about inconsiderate                         | LD                   | sides of the entrance to deal with sight lines, reduce                                             | See sile plan /  |
|     | iviai yale.                            | parking.                                              |                      | potential vehicular conflict and to deal with                                                      |                  |
|     |                                        | paning.                                               |                      | inconsiderate parking.                                                                             |                  |
| 8   | Grange Road, j/w                       | Residents, TDC and KCC –                              | 17/05/16 RCS &       | Agree. To install double yellow line corner protection                                             | See site plan 8  |
| Ŭ   | Dundonald Road,                        | are concerned about                                   | LD                   | on one side of each junction to deal with sight lines,                                             |                  |
|     | Ramsgate.                              | inconsiderate parking.                                |                      | reduce potential vehicular conflict and to deal with                                               |                  |
|     | - 3                                    |                                                       |                      | inconsiderate parking.                                                                             |                  |

## Napier Road/Magdala Road, Broadstairs (Site Plan 4)