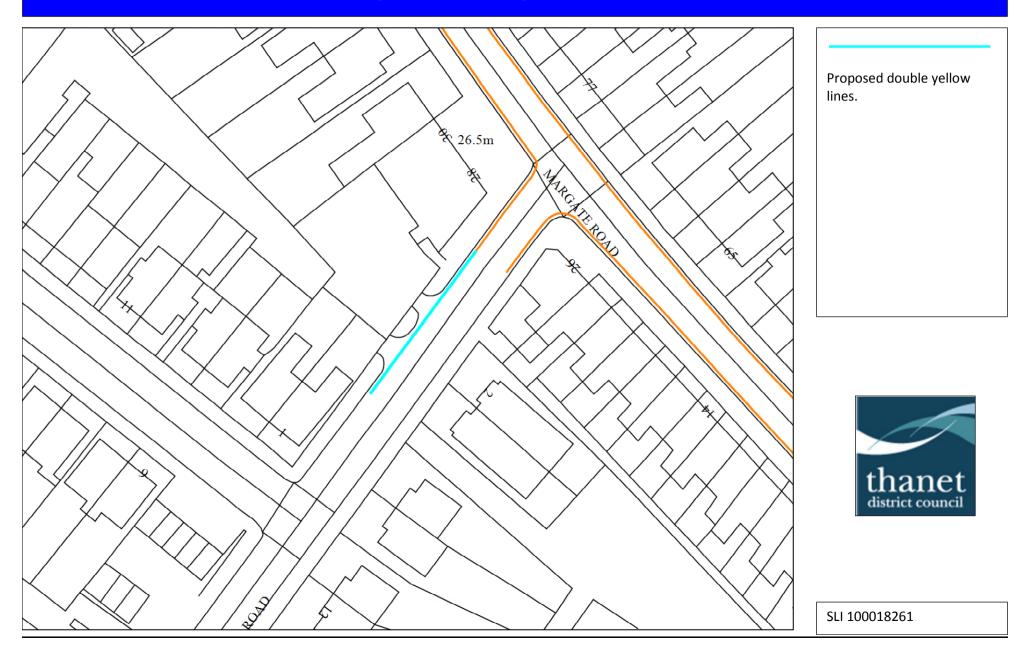

ege Road,     | are concerned about        | LD             | on both sides of the junction to deal with sight lines,    |                  |
|    | Ramsgate.             | inconsiderate parking.     |                | reduce potential vehicular conflict.                       |                  |

## **Grenham Road, Birchington (Site Plan 1)**



## **Dumpton Park Drive/Seapoint Road/Davids Close/Western Esplande, Broadstairs (Site Plan 2)**



## **Dundonald Road, Broadstairs (Site Plan 3)**



## Napier Road/Magdala Road, Broadstairs (Site Plan 4)



## **Rectory Road, Broadstairs (Site Plan 5)**



## Addiscombe Gardens, Margate (Site Plan 6)



# Strasbourg Street, Margate (Site plan 7)



## Grange Road/Dundonald Road, Ramsgate (Site Plan 8)



## Kings Road, Ramsgate (Site Plan 9)



## Pegwell Road, Ramsgate (Site Plan 10)



## St Christophers Mews/College Road, Ramsgate (Site Plan 11)