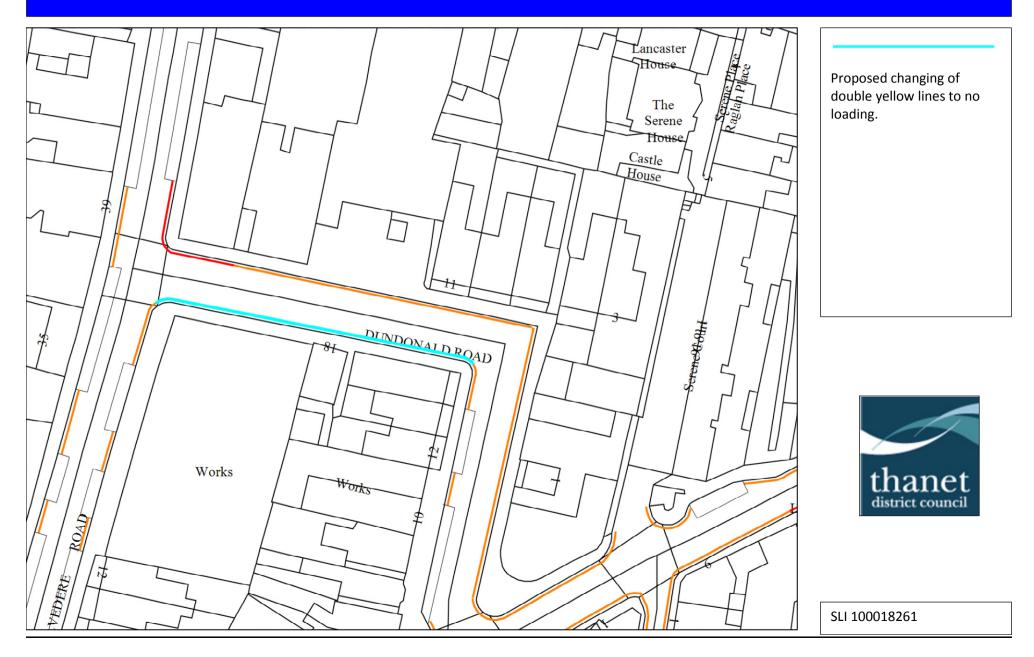

#### APPENDIX 1 RECOMMENDATIONS

| REF | LOCATION                               | COMPLAINT                                             | SITE VISIT           | COMMENTS                                                                                           | PLAN             |
|-----|----------------------------------------|-------------------------------------------------------|----------------------|----------------------------------------------------------------------------------------------------|------------------|
| 1   | <u>Grenham Road,</u> j/w               | Resident, TDC, KCC and                                | 17/05/16 RCS &       | Agree. To extend double yellow lines from the junction                                             | See site plan 1  |
|     | Lyell Road,                            | members – are concerned                               | LD                   | with Lyell Road to reduce potential vehicular conflict                                             |                  |
|     | Birchington.                           | about inconsiderate parking.                          |                      | and to deal with inconsiderate parking on the bend.                                                |                  |
| 2   | Dumpton Park Drive,                    | Residents, TDC and KCC –                              | 17/05/16 RCS &       | Agree. To install double yellow line corner protection                                             | See site plan 2  |
|     | j/w Davids Close and                   | are concerned about                                   | LD                   | on both sides of the junctions to deal with sight lines,                                           |                  |
|     | Seapoint Road.                         | inconsiderate parking.                                |                      | reduce potential vehicular conflict and to deal with                                               |                  |
|     | Western Esplande, j/w                  |                                                       |                      | inconsiderate parking.                                                                             |                  |
|     | Seapoint Road,                         |                                                       |                      |                                                                                                    |                  |
| 0   | Broadstairs.                           | Desidente KOO tradere and                             |                      | Annes To install localize restrictions along one side of                                           | One site slave 0 |
| 3   | <u>Dundonald Road,</u><br>Broadstairs. | Residents, KCC, traders and TDC – are concerned about | 17/05/16 RCS &<br>LD | Agree. To install loading restrictions along one side of                                           | See site plan 3  |
|     | Broaustairs.                           | inconsiderate parking.                                | LD                   | the road to deal with sight lines, reduce potential vehicular conflict for large vehicles turning. |                  |
| 4   | Napier Road, j/w                       | Residents, TDC and KCC –                              | 17/05/16 RCS &       | Agree. To install double yellow line at the junction with                                          | See site plan 4  |
| 4   | Magdala Road,                          | are concerned about                                   | LD                   | Magdala Road and at the access point to Napier Court                                               | See sile plan 4  |
|     | Broadstairs.                           | inconsiderate parking.                                | LD                   | to deal with sight lines, reduce potential vehicular                                               |                  |
|     | Dioddotailoi                           | inconciaciate partingi                                |                      | conflict and to deal with inconsiderate parking.                                                   |                  |
|     |                                        |                                                       |                      |                                                                                                    |                  |
| 5   | Rectory Road,                          | TDC and KCC – are                                     | 17/05/16 RCS &       | Agree. To remove the time limited bays near the                                                    | See site plan 5  |
|     | Broadstairs.                           | concerned about redundant                             | LD                   | junction with Nelson Place and install free unlimited                                              | •                |
|     |                                        | restrictions.                                         |                      | parking bays.                                                                                      |                  |
| 6   | Addiscombe Gardens,                    | Residents, TDC, KCC and                               | 17/05/16 RCS &       | Agree. To extend the double yellow lines from the                                                  | See site plan 6  |
|     | Margate.                               | members – are concerned                               | LD                   | junction with Addiscombe Road and to install corner                                                |                  |
|     |                                        | about inconsiderate parking.                          |                      | protection at the mouth of the turning area to deal with                                           |                  |
|     |                                        |                                                       |                      | sight lines, reduce potential vehicular conflict and                                               |                  |
|     |                                        |                                                       |                      | inconsiderate parking.                                                                             |                  |
| 7   | Strasbourg Street,                     | Traders, TDC and KCC – are                            | 17/05/16 RCS &       | Agree. To install double yellow lines protection on both                                           | See site plan 7  |
| 1   | Margate.                               | concerned about inconsiderate                         | LD                   | sides of the entrance to deal with sight lines, reduce                                             | See sile plan /  |
|     | iviai yale.                            | parking.                                              |                      | potential vehicular conflict and to deal with                                                      |                  |
|     |                                        | paning.                                               |                      | inconsiderate parking.                                                                             |                  |
| 8   | Grange Road, j/w                       | Residents, TDC and KCC –                              | 17/05/16 RCS &       | Agree. To install double yellow line corner protection                                             | See site plan 8  |
| Ŭ   | Dundonald Road,                        | are concerned about                                   | LD                   | on one side of each junction to deal with sight lines,                                             |                  |
|     | Ramsgate.                              | inconsiderate parking.                                |                      | reduce potential vehicular conflict and to deal with                                               |                  |
|     | - 3                                    |                                                       |                      | inconsiderate parking.                                                                             |                  |

## **Dundonald Road, Broadstairs (Site Plan 3)**