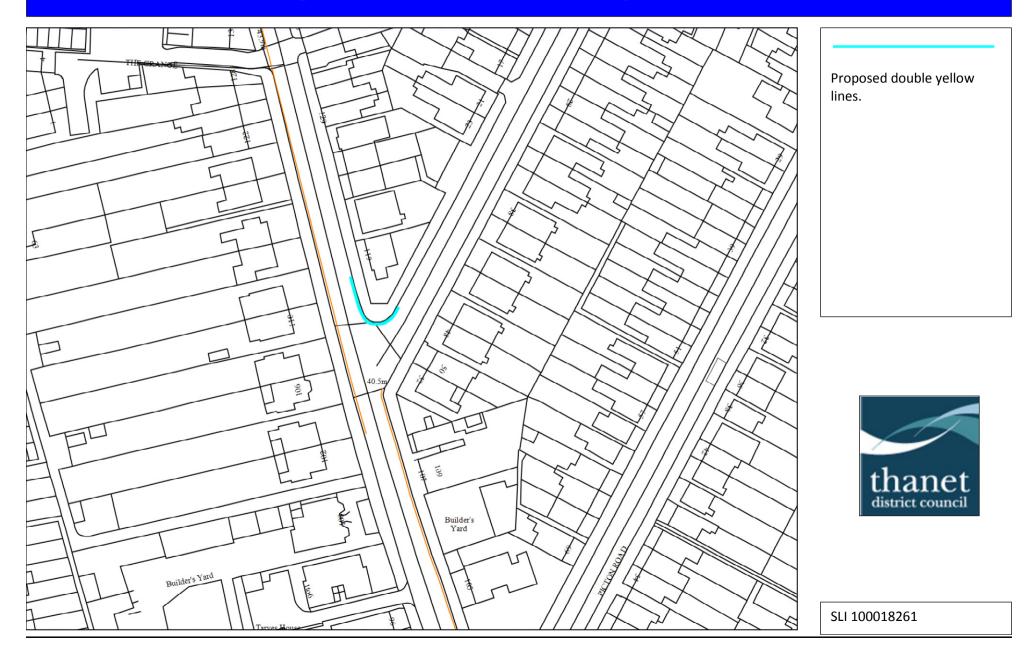

| See site plan 11 |
|    | j/w College Road,     | are concerned about        | LD             | on both sides of the junction to deal with sight lines,    |                  |
|    | Ramsgate.             | inconsiderate parking.     |                | reduce potential vehicular conflict.                       |                  |

## **Grenham Road, Birchington (Site Plan 1)**



## **Dumpton Park Drive/Seapoint Road/Davids Close/Western Esplande, Broadstairs (Site Plan 2)**



## **Dundonald Road, Broadstairs (Site Plan 3)**



## Napier Road/Magdala Road, Broadstairs (Site Plan 4)



## **Rectory Road, Broadstairs (Site Plan 5)**



## Addiscombe Gardens, Margate (Site Plan 6)



# Strasbourg Street, Margate (Site plan 7)



## Grange Road/Dundonald Road, Ramsgate (Site Plan 8)



## Kings Road, Ramsgate (Site Plan 9)



## Pegwell Road, Ramsgate (Site Plan 10)



## St Christophers Mews/College Road, Ramsgate (Site Plan 11)