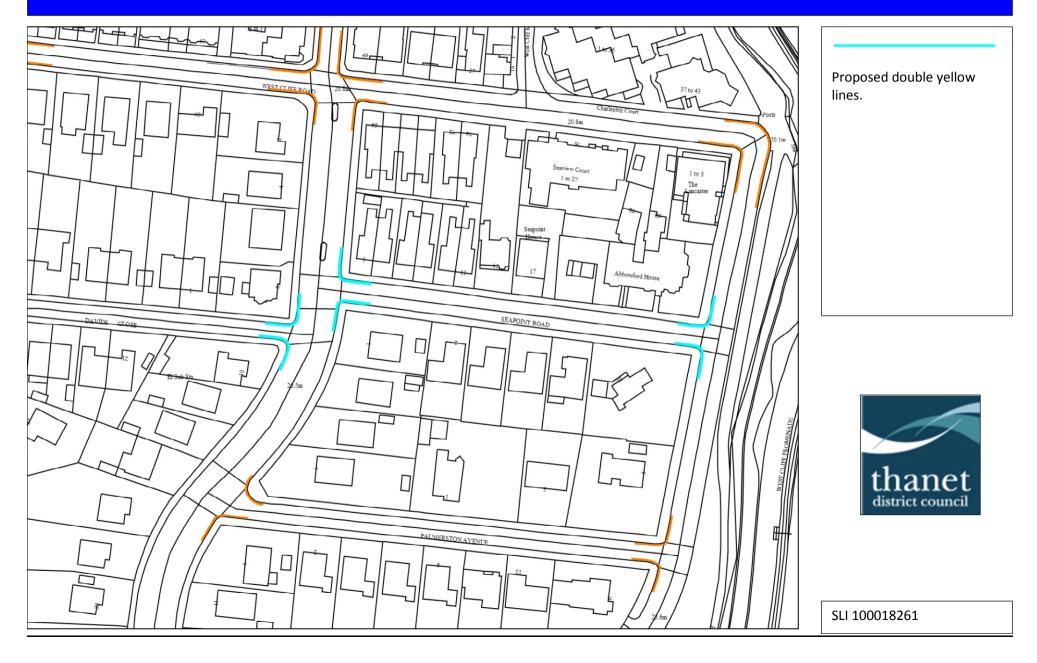

#### APPENDIX 1 RECOMMENDATIONS

| REF | LOCATION                               | COMPLAINT                                             | SITE VISIT           | COMMENTS                                                                                           | PLAN             |
|-----|----------------------------------------|-------------------------------------------------------|----------------------|----------------------------------------------------------------------------------------------------|------------------|
| 1   | <u>Grenham Road,</u> j/w               | Resident, TDC, KCC and                                | 17/05/16 RCS &       | Agree. To extend double yellow lines from the junction                                             | See site plan 1  |
|     | Lyell Road,                            | members – are concerned                               | LD                   | with Lyell Road to reduce potential vehicular conflict                                             |                  |
|     | Birchington.                           | about inconsiderate parking.                          |                      | and to deal with inconsiderate parking on the bend.                                                |                  |
| 2   | Dumpton Park Drive,                    | Residents, TDC and KCC –                              | 17/05/16 RCS &       | Agree. To install double yellow line corner protection                                             | See site plan 2  |
|     | j/w Davids Close and                   | are concerned about                                   | LD                   | on both sides of the junctions to deal with sight lines,                                           |                  |
|     | Seapoint Road.                         | inconsiderate parking.                                |                      | reduce potential vehicular conflict and to deal with                                               |                  |
|     | Western Esplande, j/w                  |                                                       |                      | inconsiderate parking.                                                                             |                  |
|     | Seapoint Road,                         |                                                       |                      |                                                                                                    |                  |
| 0   | Broadstairs.                           | Desidente KOO tradere and                             |                      | Annes To install localize restrictions along one side of                                           | One site slave 0 |
| 3   | <u>Dundonald Road,</u><br>Broadstairs. | Residents, KCC, traders and TDC – are concerned about | 17/05/16 RCS &<br>LD | Agree. To install loading restrictions along one side of                                           | See site plan 3  |
|     | Broaustairs.                           | inconsiderate parking.                                | LD                   | the road to deal with sight lines, reduce potential vehicular conflict for large vehicles turning. |                  |
| 4   | Napier Road, j/w                       | Residents, TDC and KCC –                              | 17/05/16 RCS &       | Agree. To install double yellow line at the junction with                                          | See site plan 4  |
| 4   | Magdala Road,                          | are concerned about                                   | LD                   | Magdala Road and at the access point to Napier Court                                               | See sile plan 4  |
|     | Broadstairs.                           | inconsiderate parking.                                | LD                   | to deal with sight lines, reduce potential vehicular                                               |                  |
|     | Dioddotailoi                           | inconciaciate partingi                                |                      | conflict and to deal with inconsiderate parking.                                                   |                  |
|     |                                        |                                                       |                      |                                                                                                    |                  |
| 5   | Rectory Road,                          | TDC and KCC – are                                     | 17/05/16 RCS &       | Agree. To remove the time limited bays near the                                                    | See site plan 5  |
|     | Broadstairs.                           | concerned about redundant                             | LD                   | junction with Nelson Place and install free unlimited                                              | •                |
|     |                                        | restrictions.                                         |                      | parking bays.                                                                                      |                  |
| 6   | Addiscombe Gardens,                    | Residents, TDC, KCC and                               | 17/05/16 RCS &       | Agree. To extend the double yellow lines from the                                                  | See site plan 6  |
|     | Margate.                               | members – are concerned                               | LD                   | junction with Addiscombe Road and to install corner                                                |                  |
|     |                                        | about inconsiderate parking.                          |                      | protection at the mouth of the turning area to deal with                                           |                  |
|     |                                        |                                                       |                      | sight lines, reduce potential vehicular conflict and                                               |                  |
|     |                                        |                                                       |                      | inconsiderate parking.                                                                             |                  |
| 7   | Strasbourg Street,                     | Traders, TDC and KCC – are                            | 17/05/16 RCS &       | Agree. To install double yellow lines protection on both                                           | See site plan 7  |
| 1   | Margate.                               | concerned about inconsiderate                         | LD                   | sides of the entrance to deal with sight lines, reduce                                             | See sile plan /  |
|     | iviai yale.                            | parking.                                              |                      | potential vehicular conflict and to deal with                                                      |                  |
|     |                                        | paning.                                               |                      | inconsiderate parking.                                                                             |                  |
| 8   | Grange Road, j/w                       | Residents, TDC and KCC –                              | 17/05/16 RCS &       | Agree. To install double yellow line corner protection                                             | See site plan 8  |
| Ŭ   | Dundonald Road,                        | are concerned about                                   | LD                   | on one side of each junction to deal with sight lines,                                             |                  |
|     | Ramsgate.                              | inconsiderate parking.                                |                      | reduce potential vehicular conflict and to deal with                                               |                  |
|     | - 3                                    |                                                       |                      | inconsiderate parking.                                                                             |                  |

## **Dumpton Park Drive/Seapoint Road/Davids Close/Western Esplande, Broadstairs (Site Plan 2)**