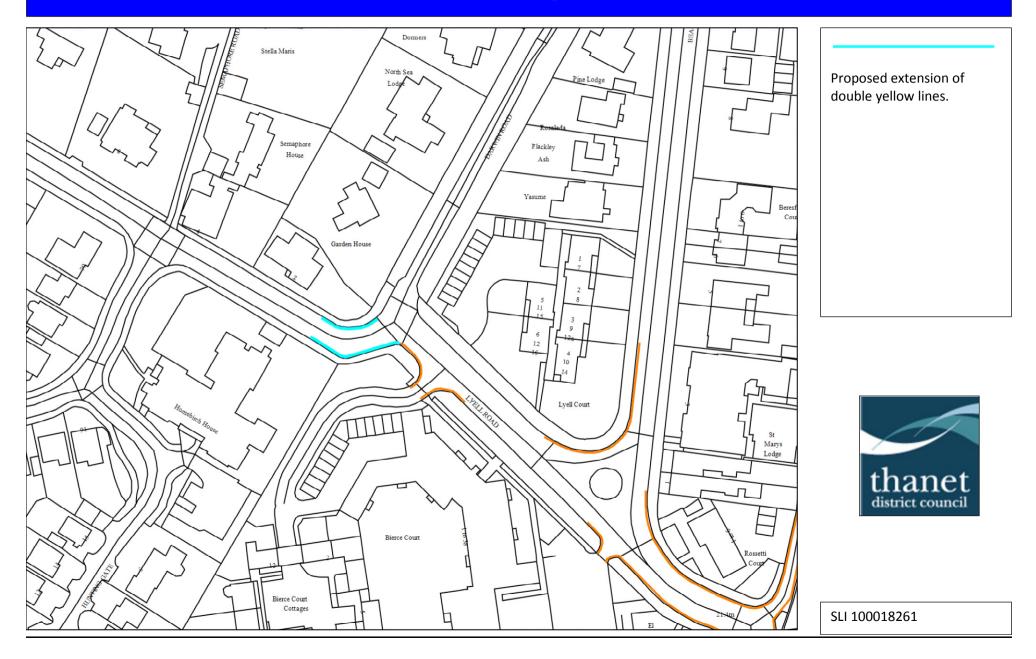

#### APPENDIX 1 RECOMMENDATIONS

| REF | LOCATION                               | COMPLAINT                                             | SITE VISIT           | COMMENTS                                                                                           | PLAN             |
|-----|----------------------------------------|-------------------------------------------------------|----------------------|----------------------------------------------------------------------------------------------------|------------------|
| 1   | <u>Grenham Road,</u> j/w               | Resident, TDC, KCC and                                | 17/05/16 RCS &       | Agree. To extend double yellow lines from the junction                                             | See site plan 1  |
|     | Lyell Road,                            | members – are concerned                               | LD                   | with Lyell Road to reduce potential vehicular conflict                                             |                  |
|     | Birchington.                           | about inconsiderate parking.                          |                      | and to deal with inconsiderate parking on the bend.                                                |                  |
| 2   | Dumpton Park Drive,                    | Residents, TDC and KCC –                              | 17/05/16 RCS &       | Agree. To install double yellow line corner protection                                             | See site plan 2  |
|     | j/w Davids Close and                   | are concerned about                                   | LD                   | on both sides of the junctions to deal with sight lines,                                           |                  |
|     | Seapoint Road.                         | inconsiderate parking.                                |                      | reduce potential vehicular conflict and to deal with                                               |                  |
|     | Western Esplande, j/w                  |                                                       |                      | inconsiderate parking.                                                                             |                  |
|     | Seapoint Road,                         |                                                       |                      |                                                                                                    |                  |
| 0   | Broadstairs.                           | Desidente KOO tradere and                             |                      | Annes To install localize restrictions along one side of                                           | One site slave 0 |
| 3   | <u>Dundonald Road,</u><br>Broadstairs. | Residents, KCC, traders and TDC – are concerned about | 17/05/16 RCS &<br>LD | Agree. To install loading restrictions along one side of                                           | See site plan 3  |
|     | Broaustairs.                           | inconsiderate parking.                                | LD                   | the road to deal with sight lines, reduce potential vehicular conflict for large vehicles turning. |                  |
| 4   | Napier Road, j/w                       | Residents, TDC and KCC –                              | 17/05/16 RCS &       | Agree. To install double yellow line at the junction with                                          | See site plan 4  |
| 4   | Magdala Road,                          | are concerned about                                   | LD                   | Magdala Road and at the access point to Napier Court                                               | See sile plan 4  |
|     | Broadstairs.                           | inconsiderate parking.                                | LD                   | to deal with sight lines, reduce potential vehicular                                               |                  |
|     | Dioddotailoi                           | inconciaciate partingi                                |                      | conflict and to deal with inconsiderate parking.                                                   |                  |
|     |                                        |                                                       |                      |                                                                                                    |                  |
| 5   | Rectory Road,                          | TDC and KCC – are                                     | 17/05/16 RCS &       | Agree. To remove the time limited bays near the                                                    | See site plan 5  |
|     | Broadstairs.                           | concerned about redundant                             | LD                   | junction with Nelson Place and install free unlimited                                              | •                |
|     |                                        | restrictions.                                         |                      | parking bays.                                                                                      |                  |
| 6   | Addiscombe Gardens,                    | Residents, TDC, KCC and                               | 17/05/16 RCS &       | Agree. To extend the double yellow lines from the                                                  | See site plan 6  |
|     | Margate.                               | members – are concerned                               | LD                   | junction with Addiscombe Road and to install corner                                                |                  |
|     |                                        | about inconsiderate parking.                          |                      | protection at the mouth of the turning area to deal with                                           |                  |
|     |                                        |                                                       |                      | sight lines, reduce potential vehicular conflict and                                               |                  |
|     |                                        |                                                       |                      | inconsiderate parking.                                                                             |                  |
| 7   | Strasbourg Street,                     | Traders, TDC and KCC – are                            | 17/05/16 RCS &       | Agree. To install double yellow lines protection on both                                           | See site plan 7  |
| 1   | Margate.                               | concerned about inconsiderate                         | LD                   | sides of the entrance to deal with sight lines, reduce                                             | See sile plan /  |
|     | iviai yale.                            | parking.                                              |                      | potential vehicular conflict and to deal with                                                      |                  |
|     |                                        | paning.                                               |                      | inconsiderate parking.                                                                             |                  |
| 8   | Grange Road, j/w                       | Residents, TDC and KCC –                              | 17/05/16 RCS &       | Agree. To install double yellow line corner protection                                             | See site plan 8  |
| Ŭ   | Dundonald Road,                        | are concerned about                                   | LD                   | on one side of each junction to deal with sight lines,                                             |                  |
|     | Ramsgate.                              | inconsiderate parking.                                |                      | reduce potential vehicular conflict and to deal with                                               |                  |
|     | - 3                                    |                                                       |                      | inconsiderate parking.                                                                             |                  |

## **Grenham Road, Birchington (Site Plan 1)**