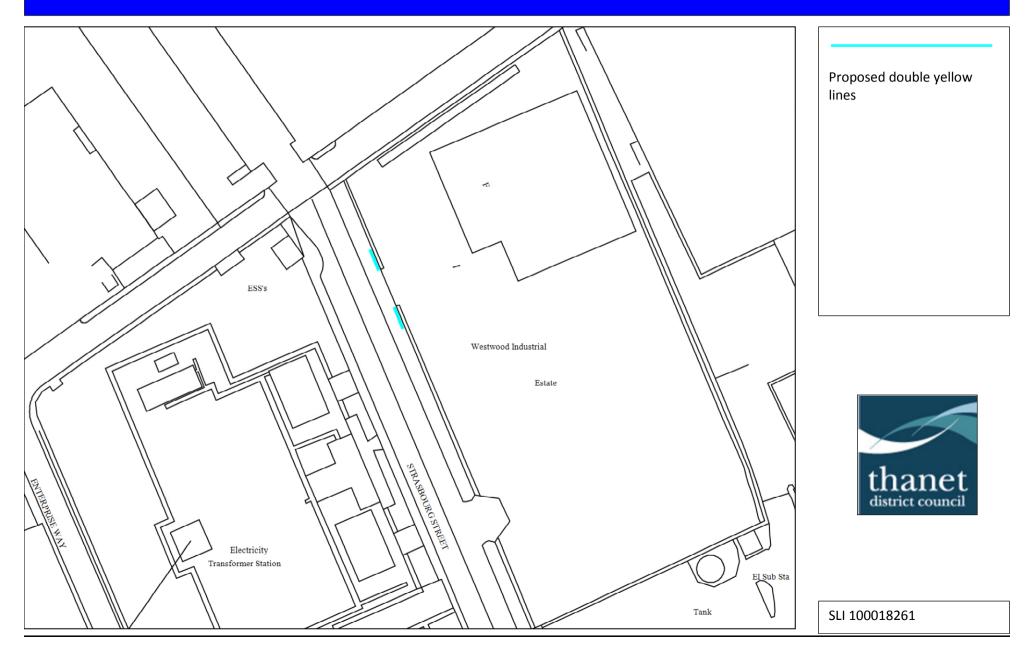

| Agree. To install double yellow line corner protection     | See site plan 11 |
|    | j/w College Road,     | are concerned about        | LD             | on both sides of the junction to deal with sight lines,    |                  |
|    | Ramsgate.             | inconsiderate parking.     |                | reduce potential vehicular conflict.                       |                  |

## **Grenham Road, Birchington (Site Plan 1)**



## **Dumpton Park Drive/Seapoint Road/Davids Close/Western Esplande, Broadstairs (Site Plan 2)**



## **Dundonald Road, Broadstairs (Site Plan 3)**



## Napier Road/Magdala Road, Broadstairs (Site Plan 4)



## **Rectory Road, Broadstairs (Site Plan 5)**



## Addiscombe Gardens, Margate (Site Plan 6)



# Strasbourg Street, Margate (Site plan 7)



## Grange Road/Dundonald Road, Ramsgate (Site Plan 8)



## Kings Road, Ramsgate (Site Plan 9)



## Pegwell Road, Ramsgate (Site Plan 10)



## St Christophers Mews/College Road, Ramsgate (Site Plan 11)