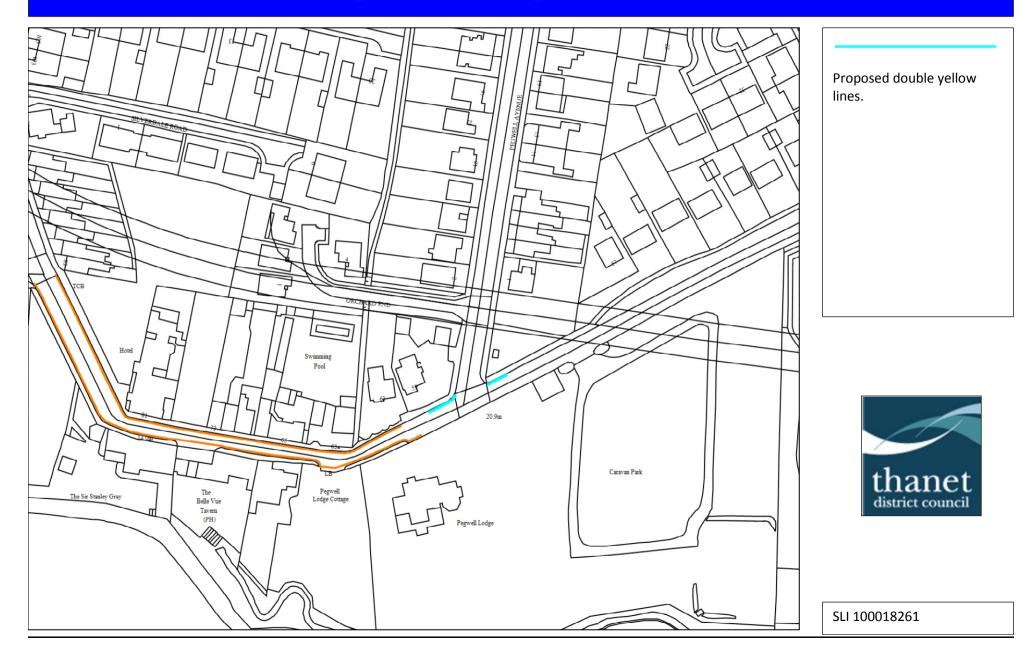

LD             | on both sides of the junction to deal with sight lines,    |                  |
|    | Ramsgate.             | inconsiderate parking.     |                | reduce potential vehicular conflict.                       |                  |

## **Grenham Road, Birchington (Site Plan 1)**



## **Dumpton Park Drive/Seapoint Road/Davids Close/Western Esplande, Broadstairs (Site Plan 2)**



## **Dundonald Road, Broadstairs (Site Plan 3)**



## Napier Road/Magdala Road, Broadstairs (Site Plan 4)



## **Rectory Road, Broadstairs (Site Plan 5)**



## Addiscombe Gardens, Margate (Site Plan 6)



# Strasbourg Street, Margate (Site plan 7)



## Grange Road/Dundonald Road, Ramsgate (Site Plan 8)



## Kings Road, Ramsgate (Site Plan 9)



## Pegwell Road, Ramsgate (Site Plan 10)



## St Christophers Mews/College Road, Ramsgate (Site Plan 11)