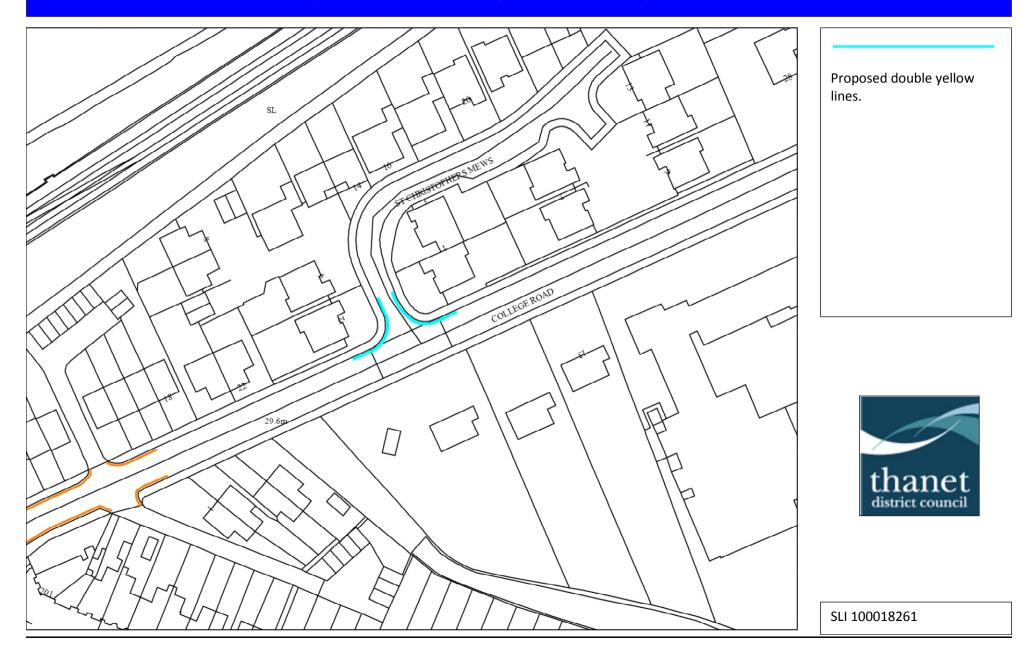

t lines,    |                  |
|    | Ramsgate.             | inconsiderate parking.     |                | reduce potential vehicular conflict.                       |                  |

## **Grenham Road, Birchington (Site Plan 1)**



## **Dumpton Park Drive/Seapoint Road/Davids Close/Western Esplande, Broadstairs (Site Plan 2)**



## **Dundonald Road, Broadstairs (Site Plan 3)**



## Napier Road/Magdala Road, Broadstairs (Site Plan 4)



## **Rectory Road, Broadstairs (Site Plan 5)**



## Addiscombe Gardens, Margate (Site Plan 6)



# Strasbourg Street, Margate (Site plan 7)



## Grange Road/Dundonald Road, Ramsgate (Site Plan 8)



## Kings Road, Ramsgate (Site Plan 9)



## Pegwell Road, Ramsgate (Site Plan 10)



## St Christophers Mews/College Road, Ramsgate (Site Plan 11)