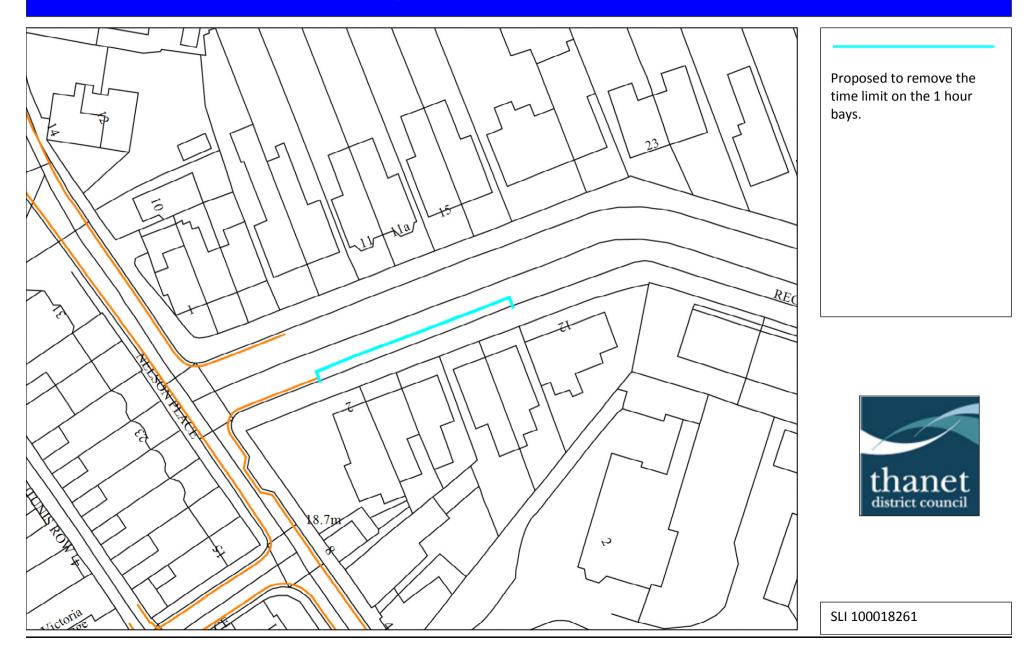

|
| 11 | St Christophers Mews, | Residents, TDC and KCC –   | 17/05/16 RCS & | Agree. To install double yellow line corner protection     | See site plan 11 |
|    | j/w College Road,     | are concerned about        | LD             | on both sides of the junction to deal with sight lines,    |                  |
|    | Ramsgate.             | inconsiderate parking.     |                | reduce potential vehicular conflict.                       |                  |

## **Grenham Road, Birchington (Site Plan 1)**



## **Dumpton Park Drive/Seapoint Road/Davids Close/Western Esplande, Broadstairs (Site Plan 2)**



## **Dundonald Road, Broadstairs (Site Plan 3)**



## Napier Road/Magdala Road, Broadstairs (Site Plan 4)



## **Rectory Road, Broadstairs (Site Plan 5)**



## Addiscombe Gardens, Margate (Site Plan 6)



# Strasbourg Street, Margate (Site plan 7)



## Grange Road/Dundonald Road, Ramsgate (Site Plan 8)



## Kings Road, Ramsgate (Site Plan 9)



## Pegwell Road, Ramsgate (Site Plan 10)



## St Christophers Mews/College Road, Ramsgate (Site Plan 11)