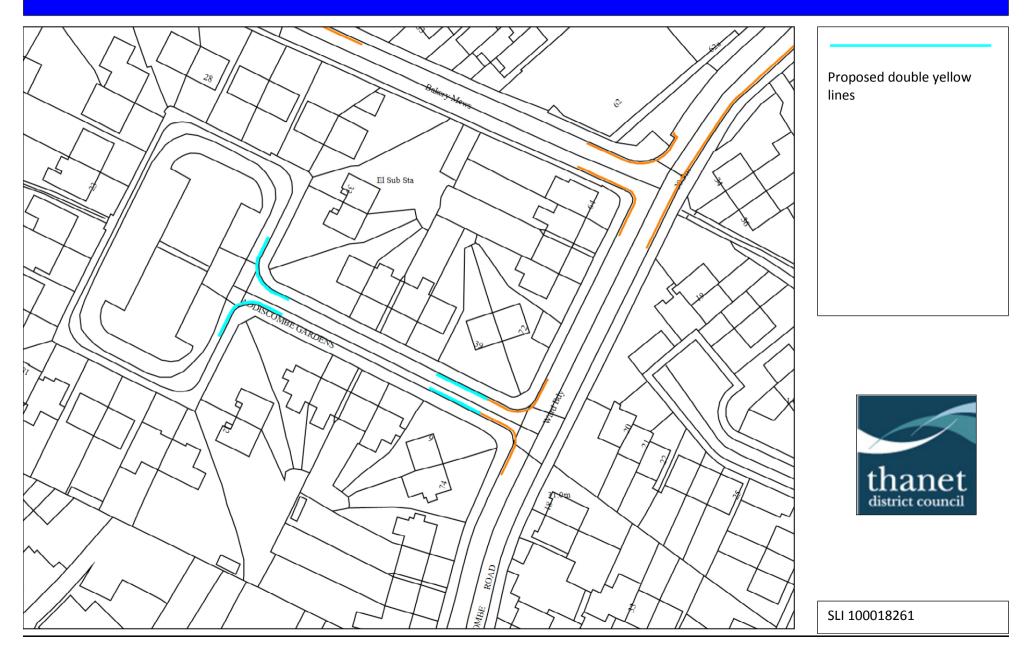

| Residents, TDC and KCC –   | 17/05/16 RCS & | Agree. To install double yellow line corner protection     | See site plan 11 |
|    | j/w College Road,     | are concerned about        | LD             | on both sides of the junction to deal with sight lines,    |                  |
|    | Ramsgate.             | inconsiderate parking.     |                | reduce potential vehicular conflict.                       |                  |

## **Grenham Road, Birchington (Site Plan 1)**



## **Dumpton Park Drive/Seapoint Road/Davids Close/Western Esplande, Broadstairs (Site Plan 2)**



## **Dundonald Road, Broadstairs (Site Plan 3)**



## Napier Road/Magdala Road, Broadstairs (Site Plan 4)



## **Rectory Road, Broadstairs (Site Plan 5)**



## Addiscombe Gardens, Margate (Site Plan 6)



# Strasbourg Street, Margate (Site plan 7)



## Grange Road/Dundonald Road, Ramsgate (Site Plan 8)



## Kings Road, Ramsgate (Site Plan 9)



## Pegwell Road, Ramsgate (Site Plan 10)



## St Christophers Mews/College Road, Ramsgate (Site Plan 11)