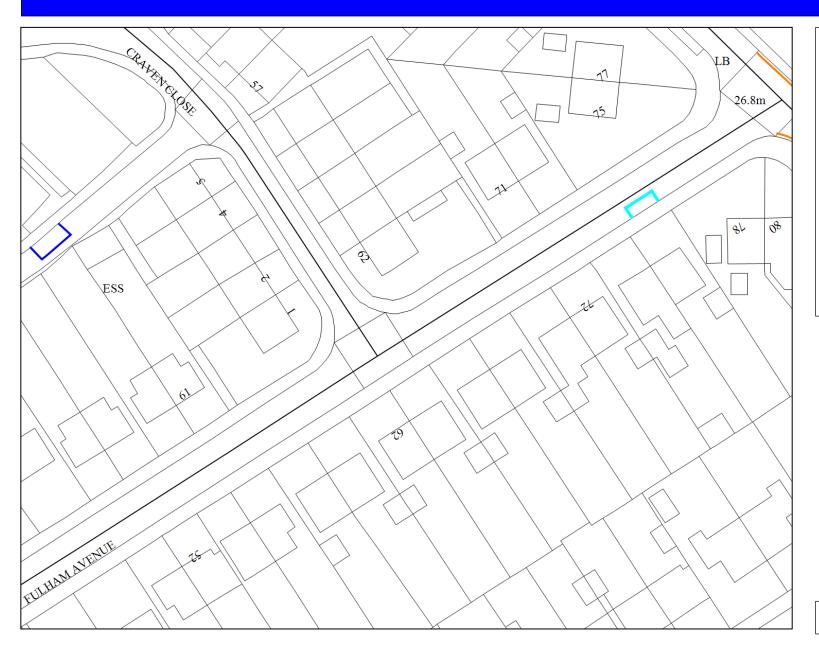

#### **ROADS IN MARGATE**

FULHAM AVENUE Across the frontage of number 2A.

FULHAM AVENUE Across the frontage of number 76.

ZION PLACE Across the frontage of number 8.

### **Fulham Avenue, Margate**

Proposed disabled bay outside 76 Fulham Avenue Margate