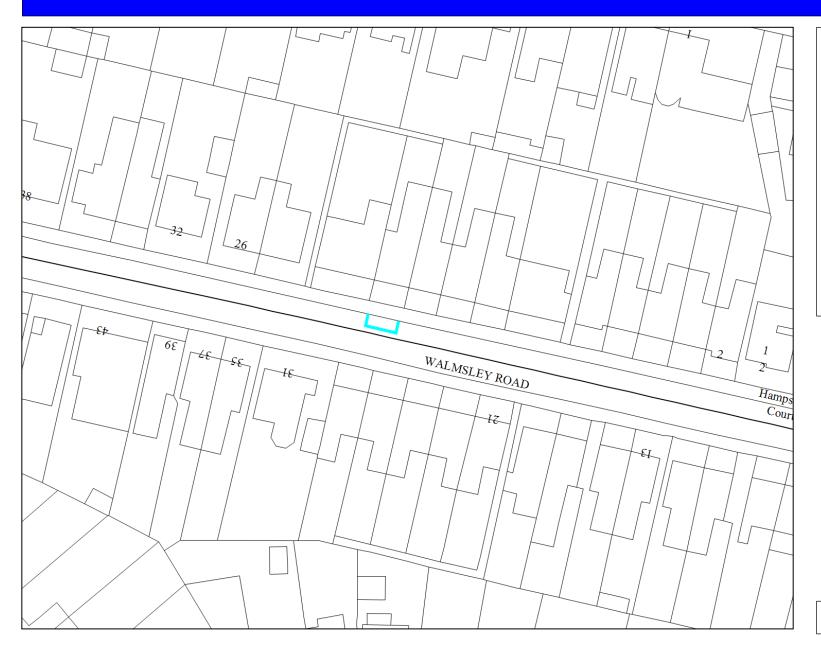

#### **ROADS IN BROADSTAIRS**

WALMSLEY ROAD Across the frontage of number 20.

# **Walmsley Road, Broadstairs**

Proposed disabled bay outside 20 Walmsley Road Broadstairs