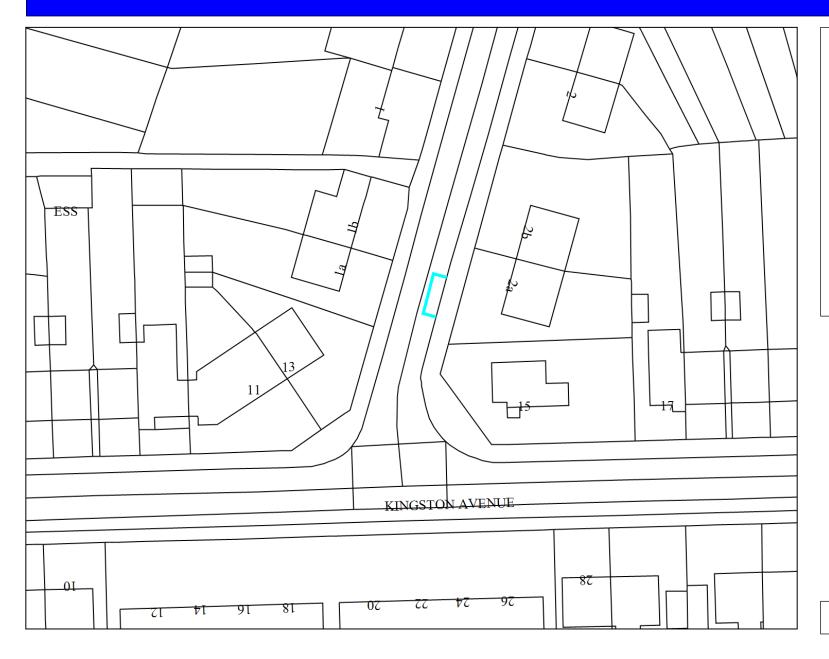

#### **ROADS IN RAMSGATE**

MONKTON ROAD, MINSTER Across the frontage of number 23.

### **Monkton Road Minster, Ramsgate**

Proposed disabled bay outside 23 Monkton Road, Minster, Ramsgate