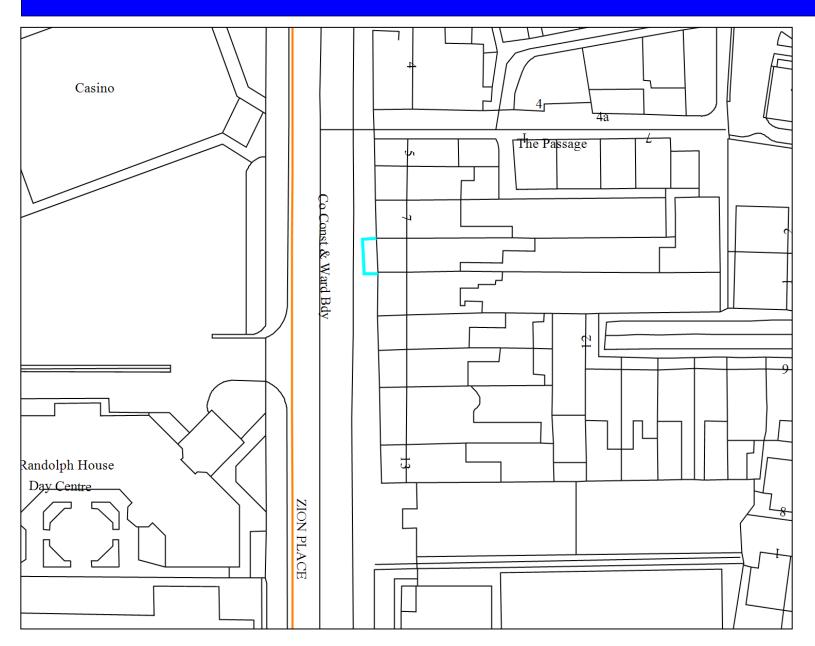

#### **ROADS IN MARGATE**

FULHAM AVENUE Across the frontage of number 2A.

FULHAM AVENUE Across the frontage of number 76.

ZION PLACE Across the frontage of number 8.

# **Zion Place, Margate**

Proposed disabled bay outside 8 Zion Place Margate