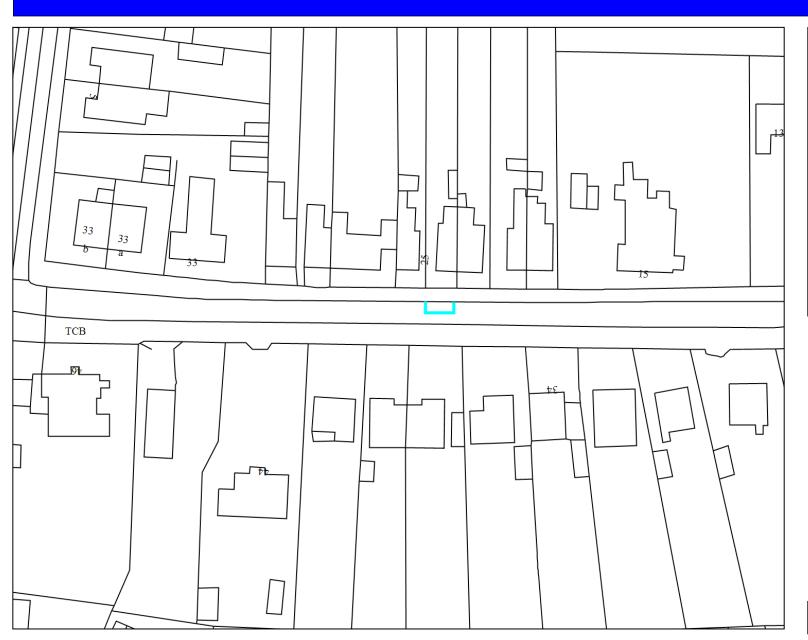

#### **ROADS IN RAMSGATE**

MONKTON ROAD, MINSTER Across the frontage of number 23.

### **Monkton Road Minster, Ramsgate**

Proposed disabled bay outside 23 Monkton Road, Minster, Ramsgate